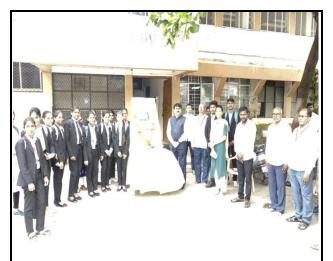

### C) Photograph of jio-tagged:

Principal Dr. Mahadev Gavhane, students and library staff paying floral tributes to the image of the Dr. S. R. Ranganathan

Principal Dr. Mahadev Gavhane, guiding the students on the occasion of Dr. S. R. Ranganathan

#### v. Brief Summary:

Dr. S. R. Ranganathan's 131st birth anniversary was celebrated as National Librarian's Day in the department of Library. The principal Hon. Dr. Mahadev Gavhane of chaired the program while guiding the students by paying floral tributes to his image, He highlighted, Dr. S. R. Ranganathan's father of Indian librarianship, is credited with the development of libraries in India. On this occasion, Librarian Shri S. B. Maske, told about Dr. S. R. Ranganathan contributed to the development of the library by writing more than 3000 articles and 67 books on library and information science. He served as National Professor of India in the subject Library Science. students, teachers and non-teaching staff participated on this Dr. S. R. Ranganathan Birth Anniversary program. Library staff took effort for the success of Birth Anniversary program.