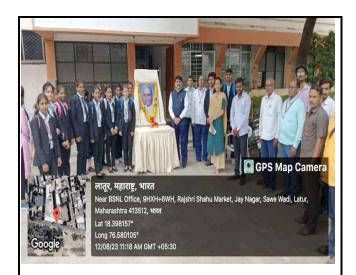

### C) Photograph of jio-tagged:

Principal Dr. Mahadev Gavhane, students and library staff paying floral tributes to the image of the Dr. S. R. Ranganathan

Principal Dr. Mahadev Gavhane, guiding the students on the occasion of Dr. S. R. Ranganathan

#### v. Brief Summary:

Dr. S. R. Ranganathan's 131st birth anniversary was celebrated as National Librarian's Day in the department of Library. The principal Hon. Dr. Mahadev Gavhane of chaired the program while guiding the students by paying floral tributes to his image, He highlighted, Dr. S. R. Ranganathan's father of Indian librarianship, is credited with the development of libraries in India. On this occasion, Librarian Shri S. B. Maske, told about Dr. S. R. Ranganathan contributed to the development of the library by writing more than 3000 articles and 67 books on library and information science. He served as National Professor of India in the subject Library Science. students, teachers and non-teaching staff participated on this Dr. S. R. Ranganathan Birth Anniversary program. Library staff took effort for the success of Birth Anniversary program.